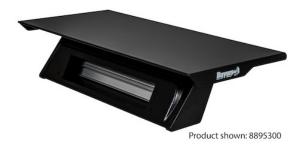

Drill-Free Light Bar Cab Mount For Dodge/RAM 1500-4500 (2010-2018)

Buyers Part Number: 8895300

Buyers Products Drill-Free Light Bar Cab Mount for Dodge®/RAM® Trucks is ideal for mounting additional strobe and work lights onto your vehicle.

- Installs in third brake light OEM location. No drilling required.
- Rustproof aluminum construction adds functionality without adding weight.
- Ideal for mounting accessories like a mini light bar or beacon.