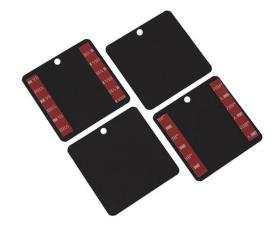

## **Self Adhesive Magnetic Mount Pad for Aluminum Cabs (4 Pack)**

**Buyers Part Number: 8895404** 

Buyers Products Self Adhesive Magnetic Mount Pad for Aluminum Cabs sticks to your cab roof to enable the use of magnetic mounts on aluminum cab trucks.

- Allows use of magnetic light mounts even on aluminum truck cabs.
- Strong and durable 3M® tape will stay stuck to your truck even through demanding weather.
- Black powder-coated finish for style and durability.