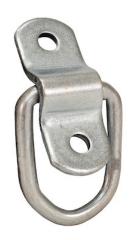

## 1/4 Inch Rope Ring With 2-Hole Mounting Bracket Zinc Plated

**Buyers Part Number: B20** 

Buyers Products Rope Ring with Two Hole Bracket is made of zinc-plated steel with a formed steel clamp and carries a working load limit of 800 lb.

- Working load limit of 800 lb.
- Strong formed steel clamp.
- · Corrosion-resistant zinc finish.
- Not approved for lifting.

## **Specifications**

| Minimum Breaking Strength   | 2400 lb | Recessed or Surface Mounted | Surface |
|-----------------------------|---------|-----------------------------|---------|
| Working Load Limit (W.L.L.) | 800 lb  | Shipping Weight             | 0.12 lb |