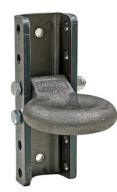

5-Position Adjustable Eye Assembly with 3 Inch Heavy-Duty Channel - 6-Ton

## Buyers Products Heavy Duty Tow Eye with 5-Position Channel helps adjust the position of a tow eye for level towing.

- Adds flexibility in tow eye height for leveling your trailer.
- Strong cast iron eye and one-piece formed steel channel.
- Can handle towing up to 14,000 lb.

## **Specifications**

| Color                                       | None               | Eye Inner Diameter                         | 3.000"   |
|---------------------------------------------|--------------------|--------------------------------------------|----------|
| Eye Outer Diameter                          | 6.250"             | Finish                                     | Plain    |
| Material                                    | Ductile Iron<br>cm | Maximum Gross Trailer Weight<br>(M.G.T.W.) | 14000 lb |
| Maximum Vertical Load (M.V.L.)              | 2000 lb            | Mounting Hole Diameter                     | 0.656"   |
| Mounting Holes Center to<br>Center Vertical | 2.000"             | Shipping Weight                            | 24.5 lb  |