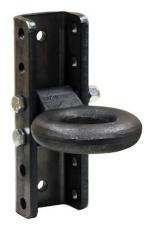

## 5-Position Adjustable Eye Assembly with 3 Inch Heavy-Duty Channel - 10-Ton

**Buyers Part Number:** B20145

Buyers Products Heavy Duty Adjustable Eye Assembly helps adjust the position of a tow eye for level towing.

- Adds flexibility in tow eye height for leveling your trailer.
- Strong forged steel eye and one-piece formed steel channel.
- Can handle towing up to 20,000 lb.

## **Specifications**

| Color                                       | None               | Eye Inner Diameter                      | 3.000"   |
|---------------------------------------------|--------------------|-----------------------------------------|----------|
| Eye Outer Diameter                          | 6.250"             | Finish                                  | Plain    |
| Material                                    | Forged<br>Steel cm | Maximum Gross Trailer Weight (M.G.T.W.) | 20000 lb |
| Maximum Vertical Load (M.V.L.)              | 2000 lb            | Mounting Hole Diameter                  | 0.656"   |
| Mounting Holes Center to<br>Center Vertical | 2.000"             | Shipping Weight                         | 25.5 lb  |