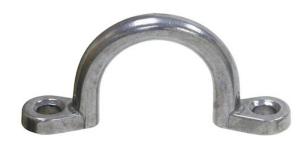

## 1/2 Inch Cast Aluminum Chain Loop

Buyers Part Number: B2402AL

Buyers Products Cast Aluminum Chain Loop offers reliable tie-point capability and durable aluminum construction.

- Working load limit of 800 lb.
- Durable cast aluminum construction.
- Surface mount capability.
- Not approved for lifting.

## **Specifications**

| chipping reight | Recessed or Surface Mounted | Surface | Shipping Weight | 0.15 lb |
|-----------------|-----------------------------|---------|-----------------|---------|
|-----------------|-----------------------------|---------|-----------------|---------|