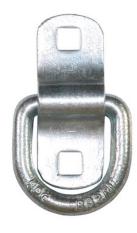

## 3/8 Inch Forged D-Ring With Surface Mounted 2-Hole Mounting Bracket Zinc Plated

**Buyers Part Number:** B32F

Buyers Products Heavy Duty Rope Ring carries a working load limit of 2,000 lb and comes complete with a bolt-on bracket for interior use.

- Working load limit of 2,000 lb.
- Sturdy zinc-plated forged steel construction.
- Not approved for lifting.

## **Specifications**

| Minimum Breaking Strength   | 6000 lb | Recessed or Surface Mounted | Surface |
|-----------------------------|---------|-----------------------------|---------|
| Working Load Limit (W.L.L.) | 2000 lb | Shipping Weight             | 0.42 lb |