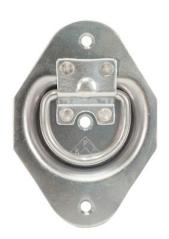

## **Recessed Rope Ring Zinc Plated**

**Buyers Part Number:** B601

Buyers Products Recessed Rope Ring bolts on to your work van or trailer to keep tools and equipment in place.

- Working load limit of 285 lb.
- Light capacity ring holds tools in place.
- · Recessed plate stays secure with two bolts.
- Ideal for van and enclosed trailer interiors.
- · Rope rings are not approved for lifting.

## **Specifications**

| Minimum Breaking Strength   | 855 lb | Recessed or Surface Mounted | Recessed |
|-----------------------------|--------|-----------------------------|----------|
| Working Load Limit (W.L.L.) | 285 lb | Shipping Weight             | 0.42 lb  |