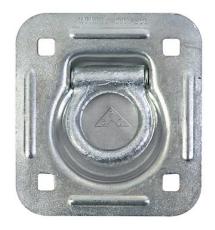

## Heavy Duty Recessed Rope Ring Zinc Plated

Buyers Part Number: B801A

Buyers Products Heavy Duty Recessed Rope Ring features high capacity holding power for your service body or other commercial work truck.

- Working load limit of 2,000 lb.
- Heavy duty ductile iron construction for exterior use.
- A variety of available finishes.
- Back plate option available.
- Not approved for lifting.

## **Specifications**

| Minimum Breaking Strength   | 6000 lb | <b>Recessed or Surface Mounted</b> | Recessed |
|-----------------------------|---------|------------------------------------|----------|
| Working Load Limit (W.L.L.) | 2000 lb | Shipping Weight                    | 1.15 lb  |