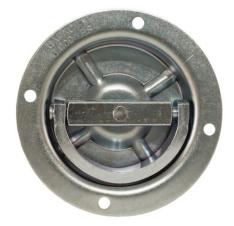

## Heavy Duty Recessed Rotating Rope Ring 360° Swivel

## Buyers Part Number: B901

Buyers Products Heavy Duty Recessed Rotating Rope Ring carries a working load limit of 2,000 lb. Bolt to the floor or weld to steel cross members.

- Rotates up to 360° for optimum maneuverability.
- Recessed plate stays secure with four bolts.
- Designed for heavy duty exterior use with a corrosion-resistant zinc-plated finish.
- Floor mount or install on steel cross members.
- Working load limit of 2,000 lb.
- Rope rings are not approved for lifting.