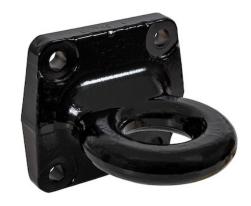

## 2-1/2 Inch I.D. Forged 4-Bolt Mount Drawbar - Black

**Buyers Part Number: BDB125015** 

Buyers Products Forged 4 Bolt Mount Drawbar is designed for use with pintle hitches and features tough one-piece forged alloy steel construction.

- Tough, one-piece forged alloy steel construction.
- Corrosion-resistant powder-coated or zinc-plated finish.

## **Specifications**

| Color                                         | Black              | Eye Inner Diameter                          | 2.500"         |
|-----------------------------------------------|--------------------|---------------------------------------------|----------------|
| Eye Outer Diameter                            | 5.500"             | Finish                                      | Powder<br>Coat |
| Material                                      | Forged<br>Steel cm | Maximum Gross Trailer Weight (M.G.T.W.)     | 42000 lb       |
| Maximum Vertical Load (M.V.L.)                | 7000 lb            | Mounting Hole Diameter                      | 0.688"         |
| Mounting Holes Center to<br>Center Horizontal | 4.500"             | Mounting Holes Center to<br>Center Vertical | 4.500"         |
| Shipping Weight                               | 17.1 lb            |                                             |                |