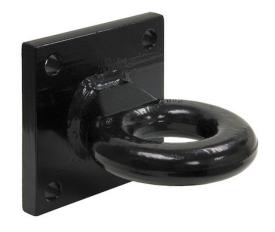

## 2-1/2 Inch I.D. Forged 4-Bolt Welded Mount Drawbar

**Buyers Part Number: BDB125015W** 

Buyers Products 4 Bolt Mount Drawbar is ideal for towing construction and equipment trailers up to 42,000 lb.

- Tough, durable welded construction for towing up to 42,000 lb in maximum gross trailer weight.
- Easy to install bolt-on 4-1/2 in. square mounting plate.
- · Corrosion-resistant powder-coated finish.

## **Specifications**

| Color                                         | Black              | Eye Inner Diameter                          | 2.500"         |
|-----------------------------------------------|--------------------|---------------------------------------------|----------------|
| Eye Outer Diameter                            | 5.500"             | Finish                                      | Powder<br>Coat |
| Material                                      | Carbon<br>Steel cm | Maximum Gross Trailer Weight (M.G.T.W.)     | 42000 lb       |
| Maximum Vertical Load (M.V.L.)                | 7000 lb            | Mounting Hole Diameter                      | 0.656"         |
| Mounting Holes Center to<br>Center Horizontal | 4.500"             | Mounting Holes Center to<br>Center Vertical | 4.500"         |
| Shipping Weight                               | 14.48 lb           |                                             |                |