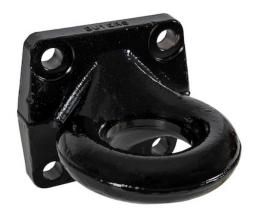

## 3 Inch I.D. Heavy-Duty Forged 4-Bolt Mount Drawbar

**Buyers Part Number: BDB1385** 

Buyers Products Forged 4 Bolt Mount Drawbar is designed for use with pintle hitches and features tough one-piece forged alloy steel construction.

- Tough, one-piece forged alloy steel construction.
- Corrosion-resistant powder-coated or zinc-plated finish.

## **Specifications**

| Color                                         | Black              | Eye Inner Diameter                          | 3.000"         |
|-----------------------------------------------|--------------------|---------------------------------------------|----------------|
| Eye Outer Diameter                            | 6.250"             | Finish                                      | Powder<br>Coat |
| Material                                      | Forged<br>Steel cm | Maximum Gross Trailer Weight (M.G.T.W.)     | 60000 lb       |
| Maximum Vertical Load (M.V.L.)                | 15000 lb           | Mounting Hole Diameter                      | 0.781"         |
| Mounting Holes Center to<br>Center Horizontal | 4.500"             | Mounting Holes Center to<br>Center Vertical | 4.500"         |
| Shipping Weight                               | 19.48 lb           |                                             |                |