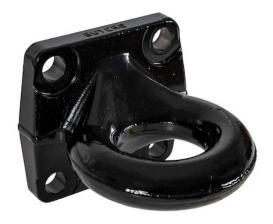

## 3 Inch I.D. Heavy-Duty Forged 4-Bolt Mount Drawbar - Black

**Buyers Part Number: BDB1394** 

Buyers Products Forged 4 Bolt Mount Drawbar is designed for use with pintle hitches and features tough one-piece forged alloy steel construction.

- Tough, one-piece forged alloy steel construction.
- Corrosion-resistant powder-coated or zinc-plated finish.

## **Specifications**

| Color                                         | Black              | Eye Inner Diameter                          | 3.000"         |
|-----------------------------------------------|--------------------|---------------------------------------------|----------------|
| Eye Outer Diameter                            | 6.250"             | Finish                                      | Powder<br>Coat |
| Material                                      | Forged<br>Steel cm | Maximum Gross Trailer Weight (M.G.T.W.)     | 90000 lb       |
| Maximum Vertical Load (M.V.L.)                | 19000 lb           | Mounting Hole Diameter                      | 0.890"         |
| Mounting Holes Center to<br>Center Horizontal | 4.500"             | Mounting Holes Center to<br>Center Vertical | 4.500"         |
| Shipping Weight                               | 20 lb              |                                             |                |