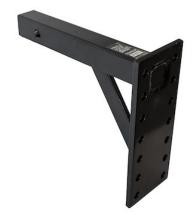

## 2 Inch Pintle Hook Mount (6 Position/14.5 Inch Shank)

## Buyers Part Number: PM1012

Buyers Products 2 Inch Pintle Hook Mount slides into a 2 in. receiver to provide a mounting plate for a variety of pintle hooks.

- Versatile mount can be used with a wide range of pintle hooks.
- Strong and durable continuous weld construction.
- Corrosion-resistant powder-coated finish.
- Allows you to change mounting position to accommodate various trailer heights.

## **Specifications**

| Color                          | Black           | Extension/Length                           | 14.00"          |
|--------------------------------|-----------------|--------------------------------------------|-----------------|
| Finish                         | Powder<br>Coat  | Horizontal Hole Spacing                    | 3.375"          |
| Material                       | Carbon<br>Steel | Maximum Gross Trailer Weight<br>(M.G.T.W.) | 10000 lb        |
| Maximum Vertical Load (M.V.L.) | 2000 lb         | Mount Type                                 | Pintle<br>Mount |
| Mounting Hole Size             | 0.531"          | No. of Mounting Positions                  | 6               |
| Receiver Size                  | 2.00"           | Shank Type                                 | Solid           |
| Vertical Hole Spacing          | 1.75"           | Shipping Weight                            | 26 lb           |