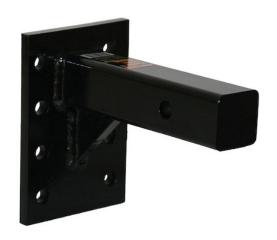

## 2 Inch Pintle Hook Mount (3 Position/9 Inch Shank)

**Buyers Part Number: PM87** 

Buyers Products 2 Inch Pintle Hook Mount slides into a 2 in. receiver to provide a mounting plate for a variety of pintle hooks.

## **Specifications**

| Color                          | Black           | Extension/Length                        | 9.00"           |
|--------------------------------|-----------------|-----------------------------------------|-----------------|
| Finish                         | Powder<br>Coat  | Horizontal Hole Spacing                 | 3.375"          |
| Material                       | Carbon<br>Steel | Maximum Gross Trailer Weight (M.G.T.W.) | 14000 lb        |
| Maximum Vertical Load (M.V.L.) | 2800 lb         | Mount Type                              | Pintle<br>Mount |
| Mounting Hole Size             | 0.531"          | No. of Mounting Positions               | 3               |
| Receiver Size                  | 2.00"           | Shank Type                              | Solid           |
| Vertical Hole Spacing          | 1.75"           | Shipping Weight                         | 15 lb           |