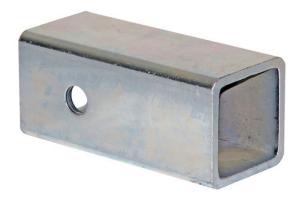

## 2-1/2 to 2 Inch Receiver Tube Adapter

**Buyers Part Number: RTA252** 

## Buyers Products 2-1/2 Inch to 2 Inch Receiver Tube Adapter converts hitch applications.

- Convert from 2-1/2 inch to 2 inch hitch applications.
- Corrosion-resistant zinc plating.
- Will not change towing capacity requirements.
- 5/8 inch hitch pin hole.