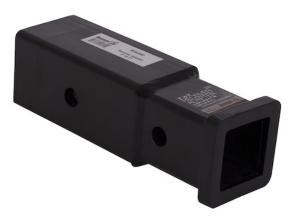

3 Inch to 2 Inch Receiver Tube Adapter

## Buyers Part Number: RTA302

Buyers Products 3 Inch to 2 Inch Hitch Adapter is a reducer sleeve that slides inside a 3 in receiver.

- Convert from 3 inch to 2 inch hitch applications.
- Black powder coat finish for durability.
- M.G.T.W. 12,000 pounds.
- M.V.L. 1,200 pounds.
- 5/8 inch hitch pin.

## **Specifications**

| Color                                      | Black               | Extension/Length               | 3.94"           |
|--------------------------------------------|---------------------|--------------------------------|-----------------|
| Finish                                     | Powder<br>Coat      | Material                       | Carbon<br>Steel |
| Maximum Gross Trailer Weight<br>(M.G.T.W.) | 12000 lb            | Maximum Vertical Load (M.V.L.) | 1200 lb         |
| Mount Type                                 | Receiver<br>Adapter | Mounting Hole Size             | .656"           |
| Receiver Adapter Converting-to<br>Size     | 2.00"               | Receiver Size                  | 3.00"           |
| Shipping Weight                            | 8.49 lb             |                                |                 |