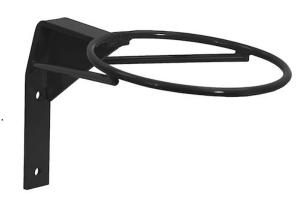

## **Vertical Mount Traffic Cone Holders Black Powder Coat**

**Buyers Part Number: TCH12V** 

Buyers Products Vertical Mount Traffic Cone Holder allows easy stacking and storing in a tight space. It holds up to ten 28 in. traffic cones.

- Compact and vertically mounted for space savings.
- Provides easy access to your stored traffic cones.
- · Corrosion-resistant black powder-coated finish.
- Pre-drilled for quick, easy mounting to any flat surface.
- Fits up to ten 28 inch traffic cones.