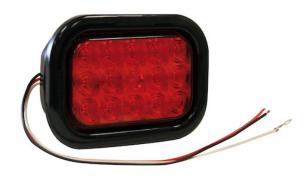

## 5.375 Inch Red Rectangular Stop/Turn/Tail Light Kit with 15 LEDs (PL-3 Connection, Includes Grommet and Plug)

**Buyers Part Number:** 5625115

Buyers Products 5.33 Inch Rectangular Stop/Turn/Tail Light Kit with 15 LEDs is used on trucks and trailers to meet FMVSS/CMVSS 108 regulations.

## **Specifications**

| Amp draw at 12 Volts         | 0.188 A     | Base / Mount Type | Recessed           |
|------------------------------|-------------|-------------------|--------------------|
| Built-In Switch              | No          | Color             | Red                |
| Hard Wired or Plug           | Plug        | Height            | 3.410"             |
| <b>Housing Material</b>      | Plastic     | Lens Material     | Polycarbonate      |
| Lens Shape                   | Rectangular | Number of Wires   | 3                  |
| <b>Operating Temperature</b> | °F          | Overall Width     | 5.300"             |
| Plug Included                | Yes         | Type of Plug      | PL-3<br>Connection |
| Voltage                      | 12 VDC      | Wattage           | 2.26 W             |
| Shipping Weight              | 0.71 lb     |                   |                    |