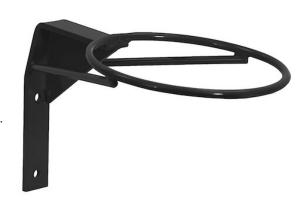

## **Vertical Mount Traffic Cone Holders Black Powder Coat**

**Buyers Part Number: TCH12V** 

Buyers Products Vertical Mount Traffic Cone Holder allows easy stacking and storing in a tight space. It holds up to ten 28 in. traffic cones.

- Compact and vertically mounted for space savings.
- Provides easy access to your stored traffic cones.
- · Corrosion-resistant black powder-coated finish.
- Pre-drilled for quick, easy mounting to any flat surface.
- Fits up to ten 28 inch traffic cones.