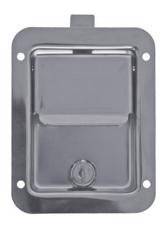

## **Stainless Steel Single Point Locking Paddle Latch - Thru-Hole Mount**

**Buyers Part Number:** L3885

Buyers Products Standard Size Stainless Steel Flush Mount Rectangular Paddle Latch has a "shut and go" design and is ideal for daily use.

## **Specifications**

| Handle Finish                      | Plain    | Handle Material  | Stainless<br>Steel |
|------------------------------------|----------|------------------|--------------------|
| Height                             | 5.50"    | Housing Color    | Silver             |
| Housing Finish                     | Plain    | Housing Material | Stainless<br>Steel |
| Latch Style                        | Paddle   | Locking          | Yes                |
| Mount Height                       | 3.75"    | Mount Width      | 3.70"              |
| <b>Recessed or Surface Mounted</b> | Recessed | Width            | 4.25"              |
| Shipping Weight                    | 1.13 lb  |                  |                    |