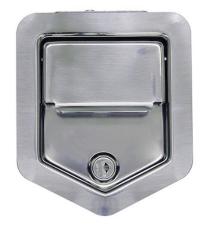

Stainless Steel Rotary Single Point Paddle Latch - 1/4 Inch Striker

Buyers Part Number: L3890RLS

Buyers Products Standard Size Single-Point Rotary Paddle Latch has a "shut and go" design and is ideal for daily use.

- Ideal for repeated daily use, you can "shut and go" or lock it with the included keys.
- Hidden studs help safeguard belongings.
- Corrosion-resistant polished stainless steel construction.

## **Specifications**

| Gasket Thickness | 0.11"              | Handle Finish                      | Plain            |
|------------------|--------------------|------------------------------------|------------------|
| Handle Material  | Stainless<br>Steel | Height                             | 5.50"            |
| Housing Color    | Silver             | Housing Finish                     | Polished         |
| Housing Material | Stainless<br>Steel | Latch Style                        | Rotary<br>Paddle |
| Locking          | Yes                | Mount Height                       | 3.94"            |
| Mount Width      | 3.88"              | <b>Recessed or Surface Mounted</b> | Recessed         |
| Width            | 4.75"              | Shipping Weight                    | 1.22 lb          |