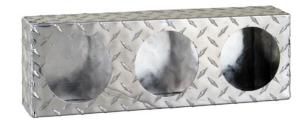

## **Triple Round Light Box Diamond Tread Aluminum**

**Buyers Part Number: LB6183ALDT** 

Buyers Products Triple Round Light Boxes are designed to mount 4 in. round DOT lights.

- Designed for 4 in. round DOT lights.
- Choose from a range of finishes.

## **Specifications**

| Depth                  | 3.00"                | Face Cutout Diameter   | 4.50"    |
|------------------------|----------------------|------------------------|----------|
| Face Cutout Shape      | Round                | Height                 | 6.00"    |
| Length                 | 18.00"               | Material               | Aluminum |
| Mount Type             | Bolt-On /<br>Weld-On | Number of Face Cutouts | 3        |
| Number of Side Cutouts | 0                    | Shipping Weight        | 1.97 lb  |