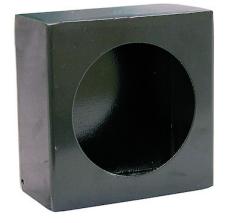

## Single Round Light Box Black Powder Coated Steel

## Buyers Part Number: LB663

Buyers Products Single Round Light Boxes are designed to mount 4 in. round DOT lights.

- Designed for 4 in. round DOT lights.
- Choose from a range of finishes.
- Side light cutouts available on some models.

## **Specifications**

| Depth                  | 3.00"                | Face Cutout Diameter   | 4.50"           |
|------------------------|----------------------|------------------------|-----------------|
| Face Cutout Shape      | Round                | Height                 | 6.00"           |
| Length                 | 6.00"                | Material               | Carbon<br>Steel |
| Mount Type             | Bolt-On /<br>Weld-On | Number of Face Cutouts | 1               |
| Number of Side Cutouts | 0                    | Shipping Weight        | 2.74 lb         |