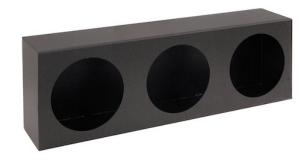

## **Triple Round Light Box Black Powder Coated Steel**

**Buyers Part Number:** LB6183

Buyers Products Triple Round Light Boxes are designed to mount 4 in. round DOT lights.

- Designed for 4 in. round DOT lights.
- Choose from a range of finishes.

## **Specifications**

| Depth                  | 3.00"                | Face Cutout Diameter   | 4.50"           |
|------------------------|----------------------|------------------------|-----------------|
| Face Cutout Shape      | Round                | Height                 | 6.00"           |
| Length                 | 18.00"               | Material               | Carbon<br>Steel |
| Mount Type             | Bolt-On /<br>Weld-On | Number of Face Cutouts | 3               |
| Number of Side Cutouts | 0                    | Shipping Weight        | 7 lb            |