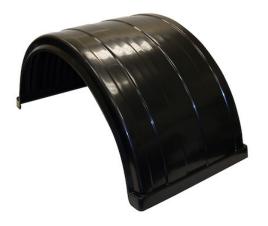

## Ribbed Black Polyethylene Fender-Fits Up to 24.5 Inch Dual Rear Wheels

**Buyers Part Number: 8590245** 

Buyers Products Ribbed Poly Fender is a durable and lightweight fender for trucks with wheels up to 24.5 in.

- Durable and forgiving design handles daily wear and tear.
- Won't rust or dent.
- Molded ribbed design provides added strength and reduces spray from road.
- Protects your tires without adding a lot of additional weight.