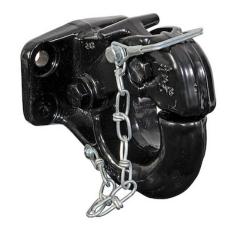

## **15 Ton Pintle Hook**

**Buyers Part Number: PH15** 

Buyers Products 15 Ton Pintle Hook is designed for ease of use, long life, and corrosion resistance.

- Easy to use latch and drop-forged steel lower jaw.
- Durable and corrosion-resistant black powder coating.