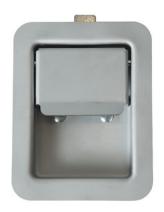

## Rust Resistant Steel Single Point Non-Locking Paddle Latch - Weld-On

**Buyers Part Number:** N3980

Buyers Products Standard Size Flush Mount Non-Locking Paddle Latch has a "shut and go" design and is ideal for daily use.

## **Specifications**

| Handle Finish                      | Zinc Plated | Handle Material  | Carbon<br>Steel |
|------------------------------------|-------------|------------------|-----------------|
| Height                             | 5.50"       | Housing Color    | Silver          |
| Housing Finish                     | Plain       | Housing Material | Carbon<br>Steel |
| Latch Style                        | Paddle      | Locking          | No              |
| Mount Height                       | 4.25"       | Mount Width      | 3.25"           |
| <b>Recessed or Surface Mounted</b> | Recessed    | Width            | 4.25"           |
| Shipping Weight                    | 1.13 lb     |                  |                 |