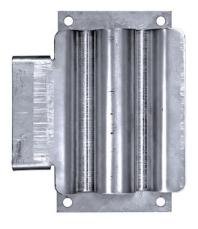

## **Shovel Holder for Trucks - Stainless Steel**

## Buyers Part Number: SH675SS

Buyers Products Shovel Holder for Trucks mounts to the side of your vehicle to store a shovel or other round handled tool during travel.

- Holds shovels or other round handled tools in place with heavy duty spring mechanisms.
- Keeps vehicle organized and clutter-free by mounting to side of truck for easy access.

## **Specifications**

| Color                                         | Silver                    | Finish                                      | Plain   |
|-----------------------------------------------|---------------------------|---------------------------------------------|---------|
| Material                                      | 304<br>Stainless<br>Steel | Mounting Hole Diameter                      | 0.34"   |
| Mounting Holes Center to<br>Center Horizontal | 6.75"                     | Mounting Holes Center to<br>Center Vertical | 3.50"   |
| Number of Mounting Holes                      | 4                         | Plate Height                                | 6.37"   |
| Plate Width                                   | 7.50"                     | Shipping Weight                             | 2.75 lb |