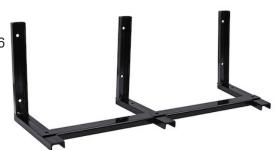

## 15x14 Inch Black Steel Mounting Brackets For 48 Inch Poly Truck Boxes

**Buyers Part Number: 1701001** 

Buyers Products Mounting Brackets for Polymer Truck Boxes are bolt-on or weldable steel brackets that securely hold polymer underbody truck boxes.

- Heavy duty 2 in. C-channel construction is designed to fit inside toolbox ribs.
- Built for strength and secure weldability with A-36 steel.
- Easy mounting with pre-drilled 7/16 in. mounting holes.
- · Corrosion-resistant black powder-coated finish.
- · Conveniently sold in boxed pairs.
- Made in the USA.

## **Specifications**

| Box Depth               | 18"             | Box Height | 18"                                                    |
|-------------------------|-----------------|------------|--------------------------------------------------------|
| Color                   | Black           | Finish     | Powder<br>Coat                                         |
| Material                | Carbon<br>Steel | Style      | Formed                                                 |
| Welded or Bolt Together | Welded          | Works With | All<br>Underbody<br>Truck<br>Boxes<br>(Except<br>Poly) |
| Shipping Weight         | 22.3 lb         |            |                                                        |