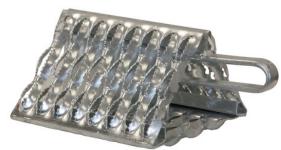

## **Galvanized Serrated Wheel Chock with Handle 9x10x6 Inch**

**Buyers Part Number:** WC091060

Buyers Products Galvanized Serrated Wheel Chock fits snugly under wheels to keep vehicles in place while they are serviced or parked.

- Every side has serrated textured design for extra grip.
- · Ideal for off-road ice and snow conditions.
- Easily carry and store using the built-in grab handles.