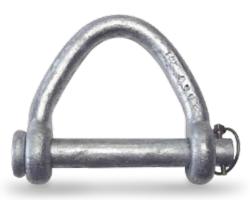

## **CARBON WEB SLING SHACKLE**

**WORKING LOAD LIMIT: 8,000 TO 23,500 LBS.** 

Web sling shackles are designed to connect synthetic web and round slings to eye bolts and other lifting hardware.