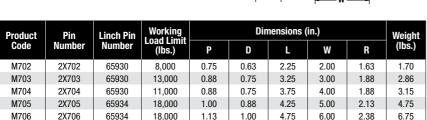

## **BENEFITS & FEATURES**

Design factor 4:1

M706H

2X706H

65934

23.500

- Web Sling Shackles can be used on web slings from 2 to 6 inches in width
- Shackle body: carbon steel, heat treated
- Shackle pin: alloy steel, heat treated
- Finish: hot dip galvanized
- Zinc-plated linch pin comes standard.
  Cotter or hairpin available on special order.
- Do not point load. The load should be evenly distributed over the entire pin to achieve full working load limit.

6.00

2.63

9.80

1.25

1.13

4.75