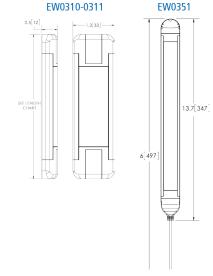

#### **Models**

| PART NO.         | LENGTH         | SWITCHED | VOLTAGE | AMPS | LUMENS | LENS  |  |
|------------------|----------------|----------|---------|------|--------|-------|--|
| EW0310           | 4.5" Rectangle | No       | 12-24   | 0.1  | 125    | Clear |  |
| EW0311           | 4.5" Rectangle | No       | 12      | 0.1  | 100    | Frost |  |
| EW0351           | 14" Modular    | No       | 12      | 0.5  | 300    | Frost |  |
| Premium Products |                |          |         |      |        |       |  |
| EW0360           | 5.4" Oval      | No       | 12-24   | 0.5  | 400    | Frost |  |
| EW0361           | 5.4" Oval      | Yes      | 12-24   | 0.5  | 400    | Frost |  |
| EW0370           | 7.3" Oval      | No       | 12-24   | 0.6  | 575    | Frost |  |
| EW0371           | 7.3" Oval      | Yes      | 12-24   | 0.6  | 575    | Frost |  |