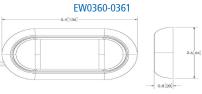

#### **Models**

| PART NO.         | LENGTH         | SWITCHED | VOLTAGE | AMPS | LUMENS | LENS  |  |
|------------------|----------------|----------|---------|------|--------|-------|--|
| EW0310           | 4.5" Rectangle | No       | 12-24   | 0.1  | 125    | Clear |  |
| EW0311           | 4.5" Rectangle | No       | 12      | 0.1  | 100    | Frost |  |
| EW0351           | 14" Modular    | No       | 12      | 0.5  | 300    | Frost |  |
| Premium Products |                |          |         |      |        |       |  |
| EW0360           | 5.4" Oval      | No       | 12-24   | 0.5  | 400    | Frost |  |
| EW0361           | 5.4" Oval      | Yes      | 12-24   | 0.5  | 400    | Frost |  |
| EW0370           | 7.3" Oval      | No       | 12-24   | 0.6  | 575    | Frost |  |
| EW0371           | 7.3" Oval      | Yes      | 12-24   | 0.6  | 575    | Frost |  |