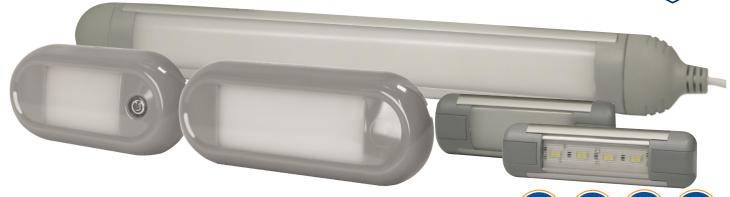

# **EW0300 Series LED Interior Lighting**

These surface mount rectangular LED interior lights are available in a variety of lengths and with either clear or frosted (diffused light) lenses. In addition the EW0351 features a modular design where multiple units can be connected together. Robust aluminum housings and concealed fasteners complete the package.

#### **Models**

| PART NO.         | LENGTH         | SWITCHED | VOLTAGE | AMPS | LUMENS | LENS  |  |
|------------------|----------------|----------|---------|------|--------|-------|--|
| EW0310           | 4.5" Rectangle | No       | 12-24   | 0.1  | 125    | Clear |  |
| EW0311           | 4.5" Rectangle | No       | 12      | 0.1  | 100    | Frost |  |
| EW0351           | 14" Modular    | No       | 12      | 0.5  | 300    | Frost |  |
| Premium Products |                |          |         |      |        |       |  |
| EW0360           | 5.4" Oval      | No       | 12-24   | 0.5  | 400    | Frost |  |
| EW0361           | 5.4" Oval      | Yes      | 12-24   | 0.5  | 400    | Frost |  |
| EW0370           | 7.3" Oval      | No       | 12-24   | 0.6  | 575    | Frost |  |
| EW0371           | 7.3" Oval      | Yes      | 12-24   | 0.6  | 575    | Frost |  |

### **Modular Option**

Modular design, connect up to four units with integrated bullet connectors (EW0351 only)