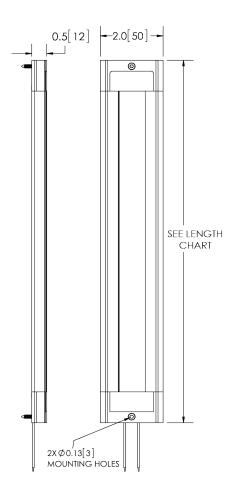

| Models   |             |                  |        |      |
|----------|-------------|------------------|--------|------|
| PART NO. | LENGTH      | ТҮРЕ             | LUMENS | AMPS |
| EW0400   | 5.4" 137mm  | 10 LED           | 200    | 0.4  |
| EW0401   | 5.4" 137mm  | 10 LED, Switched | 475    | 0.4  |
| EW0410   | 11.8″ 300mm | 22 LED           | 200    | 0.7  |
| EW0411   | 11.8″ 300mm | 22 LED, Switched | 475    | 0.7  |
|          |             |                  |        |      |

## **Features and Benefits**

• 12-24 VDC flood

<u>н н</u>

- Surface mount (hardware included)
- Rugged, heavy-duty design
- On/off and door switch feature (EW0410/411/412 only)
- Aluminum housing
- Frosted lens