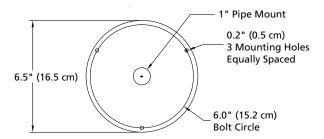

The UltraStar LED has a built-in permanent/1-inch pipe mount die cast aluminum base. Magnet mount and J-bolt mounting options are also available.

### **Accessories and Models**

| SW2 | Switch | control |
|-----|--------|---------|
|     |        |         |

448330 MZDGK branch guard

448330 Branch Guard option

| Specifications          |                              |  |  |
|-------------------------|------------------------------|--|--|
| Voltage                 | 12-24 VDC                    |  |  |
| Amp Draw                | 1.2 A @ 12.8 VDC             |  |  |
| Flash Rate              | Various (See flash patterns) |  |  |
| Physical Specifications |                              |  |  |
| Height                  | 6.5 in (16.5 cm)             |  |  |
| Width                   | 5.25 in (13.5 cm)            |  |  |
| Ship Weight             |                              |  |  |
| Permanent Mount         | 6 lbs (2.7 kg)               |  |  |
| Magnetic Mount          | 3.5 lb (1.58 kg)             |  |  |