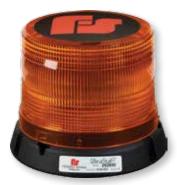

## ► UltraStar<sub>®</sub> | LED Beacon

### APPROVALS

• SAE J1318 and J845 Class 1

The Federal Signal UltraStar LED beacon utilizes a Federal Signal patent-pending emitter design that features the latest LED technology coupled with an innovative PCB design and layout. The emitter design provides a superior Class 1 warning signal that promotes work zone safety.

The UltraStar LED has a built-in permanent/1-inch pipe mount die cast aluminum base. Magnet mount and J-bolt mounting options are also available.

## **Specify Model**

| 252650-02SC | Amber dome, permanent/pipe mount base        |
|-------------|----------------------------------------------|
| 252651-02SC | Amber dome, magnet mount with cigarette plug |
| 252654-04SC | Red dome, permanent/pipe mount base          |
| 252655-04SC | Red dome, magnet mount with cigarette plug   |