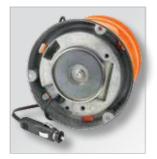

### FEATURES

- (14) selectable flash patterns
- Federal Signal's patented pattern Power Select feature
- Die-cast aluminum permanent/1-inch pipe mount base
- Magnet mount with cigarette plug with on/off switch available
- Multi-voltage, 12-24 VDC
- Five-year LED Warranty

The UltraStar LED has a built-in permanent/1-inch pipe mount die cast aluminum base. Magnet mount and J-bolt mounting options are also available.

# Solid-state light source and fully encapsulated circuitry to absorb extreme vibration

Permanent / 1" pipe mount bottom

Magnetic mount bottom with cigarette plug