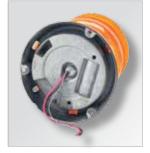

The UltraStar LED has a built-in permanent/1-inch pipe mount die cast aluminum base. Magnet mount and J-bolt mounting options are also available.

# Solid-state light source and fully encapsulated circuitry to absorb extreme vibration

Permanent / 1" pipe mount bottom

Magnetic mount bottom with cigarette plug