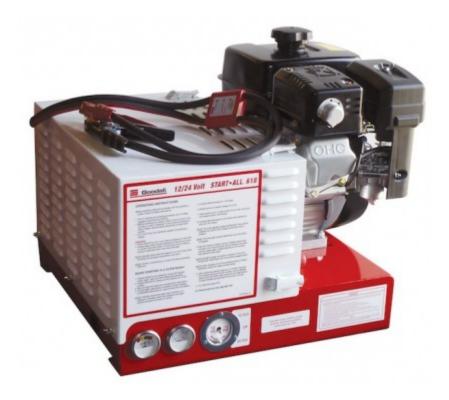

# 11-618 Start•All®

#### 11-618 Start•All

Economically designed for those who have the need for 12 and 24 volt jump starting, but don't require the output of the 11-620.

### Output

12/24 volt, 300/180 amp

#### **Dimensions**

27"W x 23"D x 24"H, 250 lbs.

#### Engine

Air cooled Subaru engine with electric start

## Cables & Clamps

30 ft., 2 ga. welding cable, 500 amp clamps

#### General Features

- Volt and amp meter to monitor boosting output
- Voltage Control provides regulated voltage that is safe for vehicles and on-board electronics
- Reverse Current Shutdown Protection eliminates expensive repairs to the Start•All® if the unit runs out of gas
- Reverse Polarity Protection will not allow the Start•All® to be turned on if the cables are not hooked up correctly
- Polarity and low battery LED indicators confirm proper connections
- Anti-zap surge protection provides safer boosting
- Single DC boosting switch for easy operation