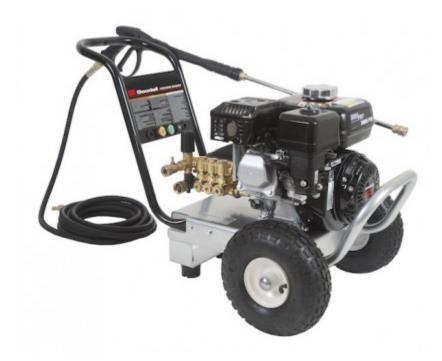

# 62-120 Pressure Washer Gasoline Direct Drive

# Dimensions

37"W x 21"D x 24.5"H, 85 lbs.

# Engine

196cc Honda OHV with low oil protection, 3000 psi

### Pump

- Direct drive crankshaft pump with brass manifold
- Triplex piston AR pump with ceramic plungers
- Stainless steel and brass unloader with adjustable pressure
- Forged brass manifold
- Thermal relief valve

#### Frame

- Powder coated steel base plate with welded reinforcement for reduced vibration
- Solid steel threaded axle
- Pneumatic tires with tubes for longer life
- Dual rubber isolators

## **Unit Includes**

- Built-in low pressure detergent injection
- In-line water strainer
- 36" lance
- 25 ft. x 3/8" wire braided pressure hose
- Quick connect nozzles (15°, 25°, and detergent nozzle)
- Professional grade insulated trigger gun with safety lock