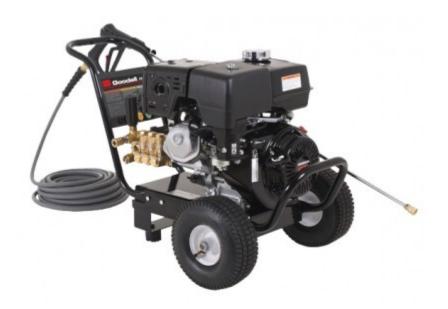

# 62-140 Pressure Washer Gasoline Direct Drive

## Part #

62-140

#### **Dimensions**

40"W x 22.5"D x 24.5"H, 142 lbs.

# Engine

404cc Honda OHC engine, 4000 psi

## Pump

- Triplex piston AR pump with ceramic plungers
- Stainless steel and brass unloader with adjustable pressure
- Forged brass manifold
- Thermal relief valve

#### Frame

- Powder coated steel base plate with welded reinforcement for reduced vibration
- Solid steel threaded axle
- Pneumatic tires with tubes for longer life
- Dual rubber isolators

## Units Include

- Quick connect nozzles (0°, 15°, 15°, 25°, and 40°)
- 50 ft. x 3/8" non-marking hose with quick connects, swivel and bend restrictors
- Professional grade insulated trigger gun with safety lock
- 48" lance with rubber grip
- In-line water strainer
- 1" powder coated steel tube handles for easier pulling
- Convenient gun/wand holder and hose wrap