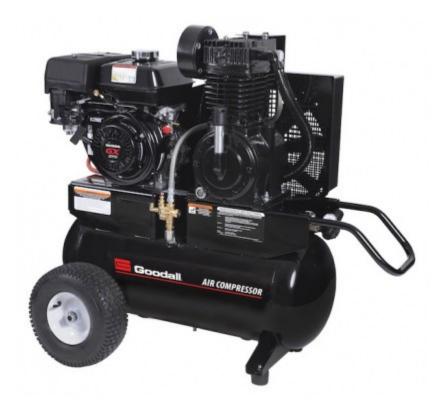

#### **Product Description**

This portable air compressor is ideal for light to moderate use. Convenient lifting handles allow you to transport the unit just about anywhere

## Engine

- 2 Stage Gasoline Industrial Honda OHV engine
- 20 gallon tank
- Pneumatic idle control to conserve gas
- Engine oil drain
- Manual drain valves for proper maintenance
- Quality pilot valve unloader

#### Compressor Pump

- Quality cast iron compressor
- Splash lubricated cast iron crankcase to extend the hours of performance
- Cast iron head for heat dissipation
- Stainless steel braided discharge hose
- Large canister intake filter

#### Frame

- Powder coated receivers
- 3/16" base plate to reduce vibration

### Components

- Regulator and two gauges for tank and outlet pressure
- Manual drain valves for proper maintenance
- Belt tightening system for constant belt alignment