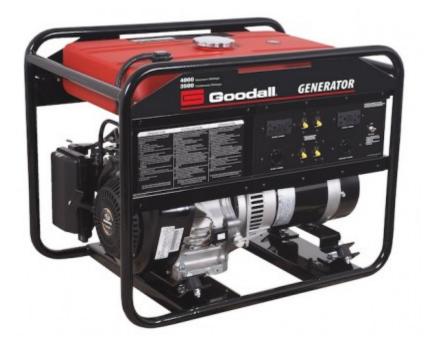

# 67-300 Generator 4000 Watt Gasoline

# Engine

- Low oil shutdown
- Heavy duty frame
- Idle control
- 211cc Subaru engine

#### Alternator

- Total harmonic distortion (THD) less than 5%
- 100% copper windings
- Brushless 120 volt/240 volt alternator

#### Frame

- Heavy duty wrap-around frame with 1" powder coated steel tubing
- Low profile, compact design
- Angled isolator design features for neoprene isolators

## Components

- Large low-tune mufflers to reduce noise to lowest level
- Easy access and protected control panel with magnetic circuit breakers and GFCI protected receptacles
- Gas shut-off valve
- Heavy duty industrial air cleaners hold up under extreme conditions
- Easy-to-read gas gauge and voltmeter/hour meter
- Full power switch
- Fuel tanks are powder coated outside, zinc-plated inside to prevent rusting
- Large fuel tank capacity for extended run time