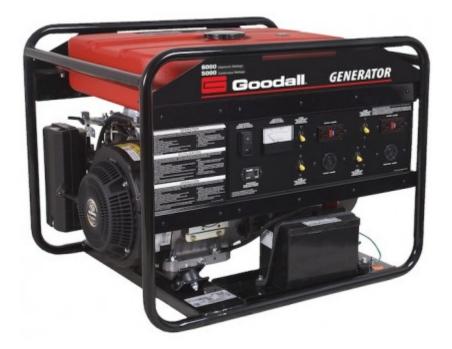

# 67-310 Generator 6000 Watt Gasoline

## Engine

- Low oil shutdown
- Heavy duty frame
- Idle control
- 404cc Subaru engine with electric start

#### Alternator

- Total harmonic distortion (THD) less than 5%
- 100% copper windings
- Brushless 120 volt/240 volt alternator

#### Frame

- Heavy duty wrap-around frame with 1" powder coated steel tubing
- Low profile, compact design
- Angled isolator design features for neoprene isolators

## Components

- Large low-tune mufflers to reduce noise to lowest level
- Easy access and protected control panel with magnetic circuit breakers and GFCI protected receptacles
- Gas shut-off valve
- Heavy duty industrial air cleaners hold up under extreme conditions
- Easy-to-read gas gauge and voltmeter/hour meter
- Full power switch
- Fuel tanks are powder coated outside, zinc-plated inside to prevent rusting
- Large fuel tank capacity for extended run time