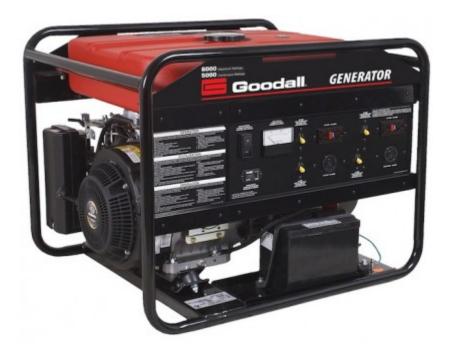

# Engine

- Low oil shutdown
- Heavy duty frame
- Idle control
- 404cc Subaru engine with electric start

## Alternator

- Total harmonic distortion (THD) less than 5%
- 100% copper windings
- Brushless 120 volt/240 volt alternator

#### Frame

- Heavy duty wrap-around frame with 1" powder coated steel tubing
- Low profile, compact design
- Angled isolator design features for neoprene isolators

# Components

- Large low-tune mufflers to reduce noise to lowest level
- Easy access and protected control panel with magnetic circuit breakers and GFCI protected receptacles
- Gas shut-off valve
- Heavy duty industrial air cleaners hold up under extreme conditions
- Easy-to-read gas gauge and voltmeter/hour meter
- Full power switch
- Fuel tanks are powder coated outside, zinc-plated inside to prevent rusting
- Large fuel tank capacity for extended run time