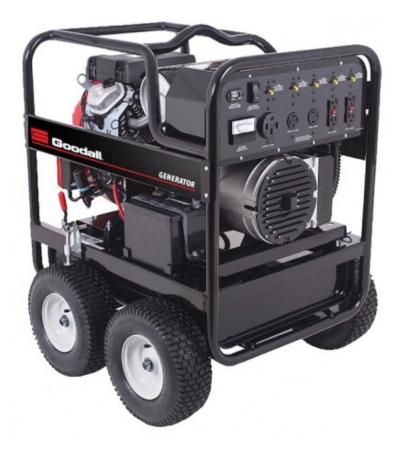

### Engine

- 650cc Subaru engine
- Electric start and idle control
- Low oil shutdown

### Alternator

- Total harmonic distortion (THD) less than 5%
- 100% copper windings
- Brushless 120 volt/240 volt alternator

#### Frame

- Reinforced 1 1/4" powder coated steel tube frame with center balanced lifting hook
- Solid steel threaded axles
- Four pneumatic tires with tubes and locking tire brake

### Components

- Large low-tune mufflers to reduce noise to lowest level
- Easy access and protected control panel with magnetic circuit breakers and GFCI protected receptacles
- Gas shut-off valve
- Heavy duty industrial air cleaners
- Easy-to-read gas gauge and voltmeter/hour meter
- Full power switch
- Fuel tanks are powder coated outside, zinc-plated inside
- Large fuel tank capacity for extended run time

### Miscellaneous

- USDA/USFS approved spark arrestors
- Circuit breaker protected