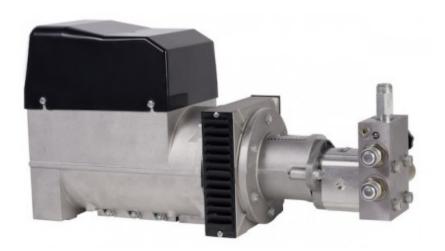

# 840 Series Hydraulically Powered AC Generator

# **Product Description**

Ideal for service vehicles, emergency/rescue vehicles, agricultural and construction applications, Goodall's compact hydraulically powered AC generator and welder provides all the power you need without taking up precious space.

#### General Features

- Available as a housed or unhoused unit
- Control box can be mounted remotely up to 15' from unit