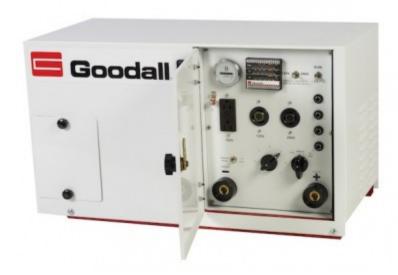

#### General Features

- Available as a housed or unhoused unit
- Control box can be mounted remotely up to 15' from unit

## Control box includes

- 120 volt duplex (20 amp)
- 240 volt twistlock (20 amp)
- 120/240 volt straight blade (50 amp)
- 3-function meter (voltage, frequency and percent load)
- Digital bar meter

#### **Dimensions**

27"W x 14"D x 15"H