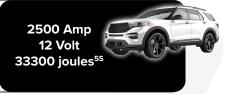

## Which One Do I Need?

- Ideal for smaller passenger vehicles
- Jump start gas engines up to 6 liters and diesel up to 4 liters
- Charge USB devices such as phones, tablets, computers
- Features AC plug