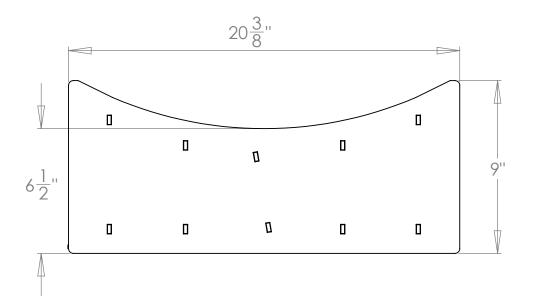

REV. DESCRIPTION DATE APPROVED

|   | DRAWN KBH DRAWN 7/30/2012 UNLESS OTHERWISE SPECIFIED:                                                                                                             | Inventive LLC<br>In The Ditch Towing Pro |              |
|---|-------------------------------------------------------------------------------------------------------------------------------------------------------------------|------------------------------------------|--------------|
| ר | DIMENSIONS ARE IN INCHES TOLERANCES: FRACTIONAL± 1/16" ANGULAR: MACH± 0.25° BEND ± 1.5° TWO PLACE DECIMAL ± 0.020" THREE PLACE DECIMAL ± 0.005" MATERIAL: See BOM | PART NAME Aluminum Tire Stand            |              |
|   |                                                                                                                                                                   | SIZE PART NO.  ITD1132-01                |              |
| 1 | DO NOT SCALE DRAWING                                                                                                                                              | SHEET SCALE 1:10                         | SHEET 1 of 1 |

3/16" 5052 Aluminum Sheet

10,000 lbs. Rating

3