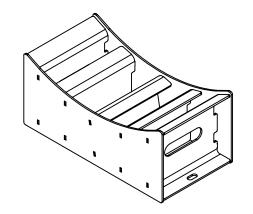

REV. DESCRIPTION DATE APPROVED

|   | DRAWN KBH DRAWN 7/30/2012 UNLESS OTHERWISE SPECIFIED:                                                                                                             | Inventive LLC<br>In The Ditch Towing Pro |              |
|---|-------------------------------------------------------------------------------------------------------------------------------------------------------------------|------------------------------------------|--------------|
| ר | DIMENSIONS ARE IN INCHES TOLERANCES: FRACTIONAL± 1/16" ANGULAR: MACH± 0.25° BEND ± 1.5° TWO PLACE DECIMAL ± 0.020" THREE PLACE DECIMAL ± 0.005" MATERIAL: See BOM | PART NAME Aluminum Tire Stand            |              |
|   |                                                                                                                                                                   | SIZE PART NO.  ITD1132-01                |              |
| 1 | DO NOT SCALE DRAWING                                                                                                                                              | SHEET SCALE 1:10                         | SHEET 1 of 1 |

3/16" 5052 Aluminum Sheet

10,000 lbs. Rating

3