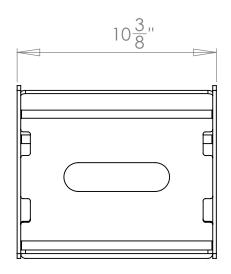

REV. DESCRIPTION DATE APPROVED

|   | DRAWN KBH DRAWN 7/30/2012 UNLESS OTHERWISE SPECIFIED:                                                                                                             | Inventive LLC<br>In The Ditch Towing Pro |              |
|---|-------------------------------------------------------------------------------------------------------------------------------------------------------------------|------------------------------------------|--------------|
| ר | DIMENSIONS ARE IN INCHES TOLERANCES: FRACTIONAL± 1/16" ANGULAR: MACH± 0.25° BEND ± 1.5° TWO PLACE DECIMAL ± 0.020" THREE PLACE DECIMAL ± 0.005" MATERIAL: See BOM | PART NAME Aluminum Tire Stand            |              |
|   |                                                                                                                                                                   | SIZE PART NO.  ITD1132-01                |              |
| 1 | DO NOT SCALE DRAWING                                                                                                                                              | SHEET SCALE 1:10                         | SHEET 1 of 1 |

3/16" 5052 Aluminum Sheet

10,000 lbs. Rating

3