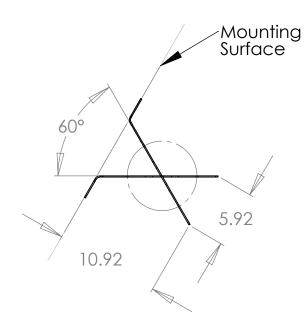

| REV. | DESCRIPTION | DATE | APPROVED |  |  |
|------|-------------|------|----------|--|--|

.125" 5052 Aluminum Sheet

| UNLESS OTHERWISE SPECIFIED:                                                                                | Inventive LLC In The Ditch Towing Products |
|------------------------------------------------------------------------------------------------------------|--------------------------------------------|
| DIMENSIONS ARE IN INCHES TOLERANCES: FRACTIONAL ± 1/16"                                                    | PART NAME<br>18" Vert. Mnt. Cone Holder    |
| ANGULAR: MACH± 0.25° BEND ± 1.5° TWO PLACE DECIMAL ± 0.020" THREE PLACE DECIMAL ± 0.005" MATERIAL: See BOM | SIZE PART NO.  ITD1135                     |
| DO NOT SCALE DRAWING                                                                                       | SHEET SCALE 1:10 SHEET 1 of 1              |