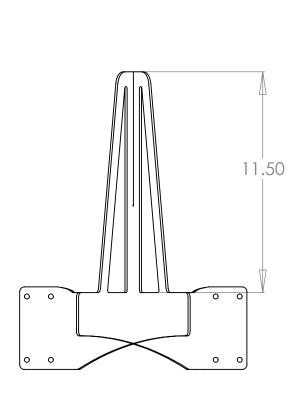

| REV. | DESCRIPTION | DATE | APPROVED |  |  |
|------|-------------|------|----------|--|--|

.125" 5052 Aluminum Sheet

| UNLESS OTHERWISE SPECIFIED:                                                                                | Inventive LLC In The Ditch Towing Products |
|------------------------------------------------------------------------------------------------------------|--------------------------------------------|
| DIMENSIONS ARE IN INCHES TOLERANCES: FRACTIONAL ± 1/16"                                                    | PART NAME<br>18" Vert. Mnt. Cone Holder    |
| ANGULAR: MACH± 0.25° BEND ± 1.5° TWO PLACE DECIMAL ± 0.020" THREE PLACE DECIMAL ± 0.005" MATERIAL: See BOM | SIZE PART NO.  ITD1135                     |
| DO NOT SCALE DRAWING                                                                                       | SHEET SCALE 1:10 SHEET 1 of 1              |