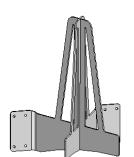

| REV. | DESCRIPTION | DATE | APPROVED |  |  |
|------|-------------|------|----------|--|--|

.125" 5052 Aluminum Sheet

| UNLESS OTHERWISE SPECIFIED:                                                                                | Inventive LLC In The Ditch Towing Products |
|------------------------------------------------------------------------------------------------------------|--------------------------------------------|
| DIMENSIONS ARE IN INCHES TOLERANCES: FRACTIONAL ± 1/16"                                                    | PART NAME<br>18" Vert. Mnt. Cone Holder    |
| ANGULAR: MACH± 0.25° BEND ± 1.5° TWO PLACE DECIMAL ± 0.020" THREE PLACE DECIMAL ± 0.005" MATERIAL: See BOM | SIZE PART NO.  ITD1135                     |
| DO NOT SCALE DRAWING                                                                                       | SHEET SCALE 1:10 SHEET 1 of 1              |