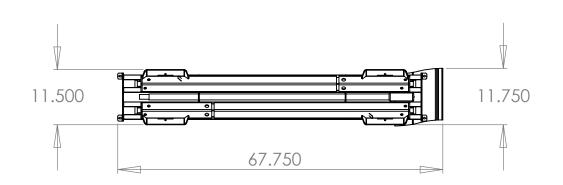

| DRAWI<br>BY: | N RDB DRAWN 12/13/2013 JNLESS OTHERWISE SPECIFIED:                                                                                                       | Inventive LLC In The Ditch Towing Products |           |       |        |
|--------------|----------------------------------------------------------------------------------------------------------------------------------------------------------|--------------------------------------------|-----------|-------|--------|
| TOLI<br>FRA  | DIMENSIONS ARE IN INCHES TOLERANCES: FRACTIONAL± 1/16" ANGULAR: MACH± 0.25° BEND± 1.5° TWO PLACE DECIMAL ± 0.020" THREE PLACE DECIMAL ± 0.005" MATERIAL: | Axle Slide Mount Tunnel Box                |           |       |        |
| TWC          |                                                                                                                                                          | SIZE PART NO                               | D1141     |       | REV    |
|              | DO NOT SCALE DRAWING                                                                                                                                     | SHEET S                                    | CALE 1:20 | SHEET | l of l |