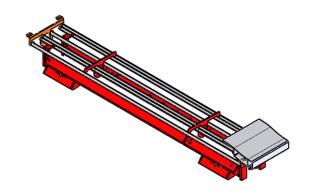

| DRAWI<br>BY: | N RDB DRAWN 12/13/2013 JNLESS OTHERWISE SPECIFIED:                                                                                                       | Inventive LLC In The Ditch Towing Products |           |       |        |
|--------------|----------------------------------------------------------------------------------------------------------------------------------------------------------|--------------------------------------------|-----------|-------|--------|
| TOLI<br>FRA  | DIMENSIONS ARE IN INCHES TOLERANCES: FRACTIONAL± 1/16" ANGULAR: MACH± 0.25° BEND± 1.5° TWO PLACE DECIMAL ± 0.020" THREE PLACE DECIMAL ± 0.005" MATERIAL: | Axle Slide Mount Tunnel Box                |           |       |        |
| TWC          |                                                                                                                                                          | SIZE PART NO                               | D1141     |       | REV    |
|              | DO NOT SCALE DRAWING                                                                                                                                     | SHEET S                                    | CALE 1:20 | SHEET | l of l |