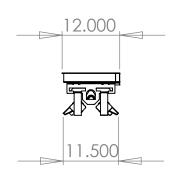

| DRAWI<br>BY: | N RDB DRAWN 12/13/2013 JNLESS OTHERWISE SPECIFIED:                                                                                                       | Inventive LLC In The Ditch Towing Products |           |       |        |
|--------------|----------------------------------------------------------------------------------------------------------------------------------------------------------|--------------------------------------------|-----------|-------|--------|
| TOLI<br>FRA  | DIMENSIONS ARE IN INCHES TOLERANCES: FRACTIONAL± 1/16" ANGULAR: MACH± 0.25° BEND± 1.5° TWO PLACE DECIMAL ± 0.020" THREE PLACE DECIMAL ± 0.005" MATERIAL: | Axle Slide Mount Tunnel Box                |           |       |        |
| TWC          |                                                                                                                                                          | SIZE PART NO                               | D1141     |       | REV    |
|              | DO NOT SCALE DRAWING                                                                                                                                     | SHEET S                                    | CALE 1:20 | SHEET | l of l |