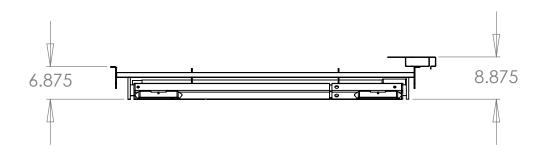

| DRAWI<br>BY: | N RDB DRAWN 12/13/2013 JNLESS OTHERWISE SPECIFIED:                                                                                                       | Inventive LLC In The Ditch Towing Products |           |       |        |
|--------------|----------------------------------------------------------------------------------------------------------------------------------------------------------|--------------------------------------------|-----------|-------|--------|
| TOLI<br>FRA  | DIMENSIONS ARE IN INCHES TOLERANCES: FRACTIONAL± 1/16" ANGULAR: MACH± 0.25° BEND± 1.5° TWO PLACE DECIMAL ± 0.020" THREE PLACE DECIMAL ± 0.005" MATERIAL: | Axle Slide Mount Tunnel Box                |           |       |        |
| TWC          |                                                                                                                                                          | SIZE PART NO                               | D1141     |       | REV    |
|              | DO NOT SCALE DRAWING                                                                                                                                     | SHEET S                                    | CALE 1:20 | SHEET | l of l |